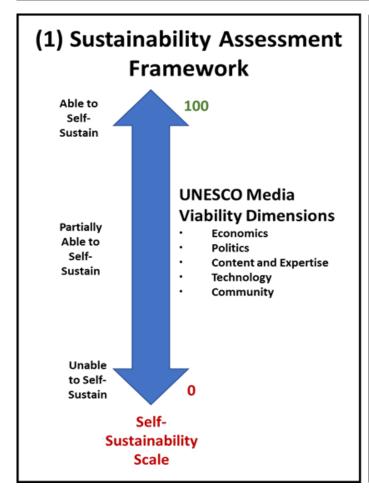

## Objective and Approach

To develop a Sustainability Model for the CSCM sector in South Africa, which categorises the sector according to its ability to self-sustain, partially sustain; or inability to self-sustain for focused, responsive and proactive support.

### **Overall Sustainability**