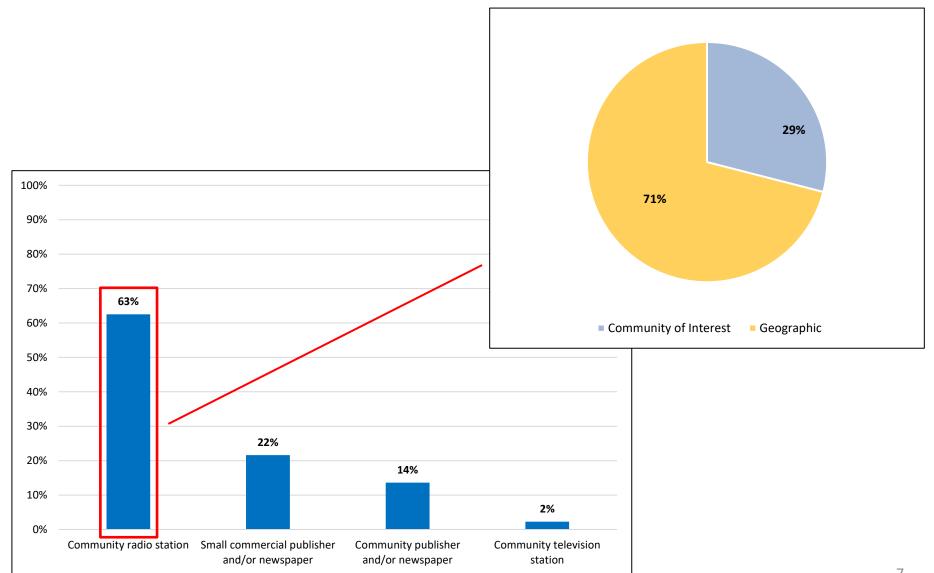

### Research and Development of a Sustainability Model for Community & Small Commercial Media

**Findings Presentation** 



# Agenda

Project Objectives and Research Methodology

Overall Sustainability of the CSCM Sector

**Key Findings and Recommendations** 

Questions

#### STRATEGIC OVERVIEW OF THE MDDA





#### **MDDA MANDATE**









### Project Objectives & Research Methodology



## Objective and Approach



To develop a Sustainability Model for the CSCM sector in South Africa, which categorises the sector according to its ability to self-sustain, partially sustain; or inability to self-sustain for focused, responsive and proactive support.







## Respondent Demographics







### **Overall Sustainability**









#### **Challenges Affecting Sustainability**











Strategic Thrust: 'Building a Resilient & Future-Forward Community & Small Commercial Media Sector'





## **Key Findings**



#### **Root Cause Analysis**





Lack of support from key stakeholders



Insufficient revenue due to a lack of a secure revenue streams, or a lack of access to alternate sources of revenue



Lack of credibility



Lack of key skills



Improper governance

#### Legend

|  | Positive<br>Practice |
|--|----------------------|
|  | Minor<br>Challenge   |
|  | Major<br>Challenge   |



#### **Root Cause Analysis**







- Inability to attract advertisers due to lack of skills and credibility (lack of detailed audience data)
- Lack of key skills and business function