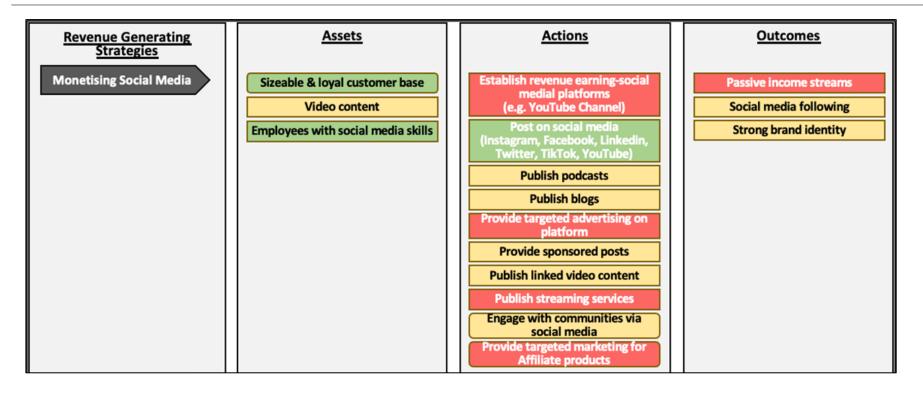

f a secure revenue streams, or a lack of access to alternate sources of revenue



Lack of credibility



Lack of key skills



Improper governance

#### Legend

|  | Positive<br>Practice |
|--|----------------------|
|  | Minor<br>Challenge   |
|  | Major<br>Challenge   |



#### **Root Cause Analysis**







- Inability to attract advertisers due to lack of skills and credibility (lack of detailed audience data)
- Lack of key skills and business functions due to inability to afford and retain skills staff
- Perception of "instability"



### Recommendations



## Sustainability Strategies



Provision of Shared Services through Shared Service Centers



Revenue Generation Strategies



**Grant Funding** 



Explore possibility of Self-Transmission



## Revenue Generation Strategies







## Thank you!