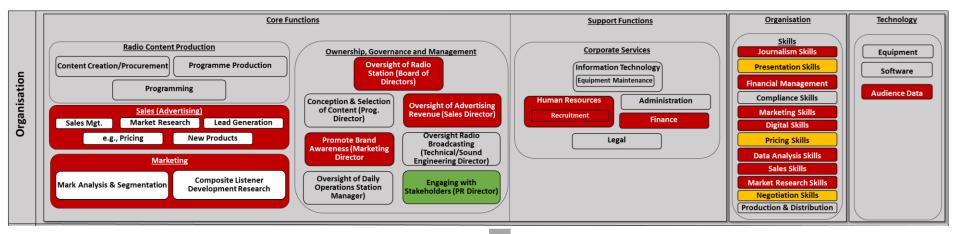

#### **Root Cause Analysis**

Lack of support from key stakeholders

Insufficient revenue due to a lack of a secure revenue streams, or a lack of access to alternate sources of revenue

Lack of credibility

Lack of key skills

Improper governance

#### **Root Cause Analysis**

- Inability to attract advertisers due to lack of skills and credibility (lack of detailed audience data)
- Lack of key skills and business functions due to inability to afford and retain skills staff
- Perception of "instability"