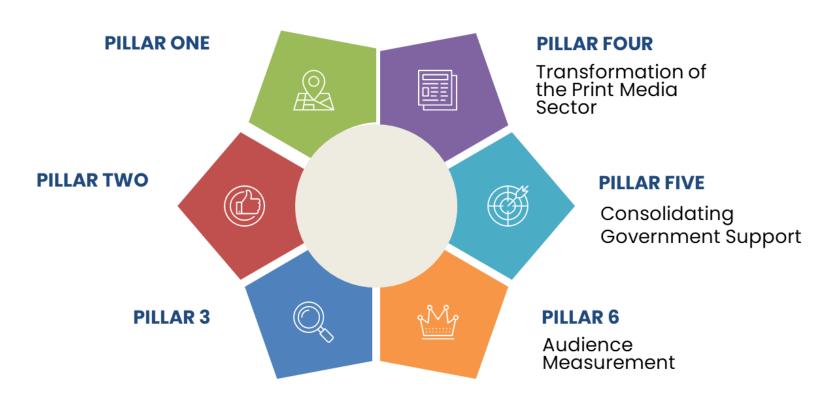

#### **Challenges Affecting Sustainability**

Strategic Thrust: 'Building a Resilient & Future-Forward Community & Small Commercial Media Sector'