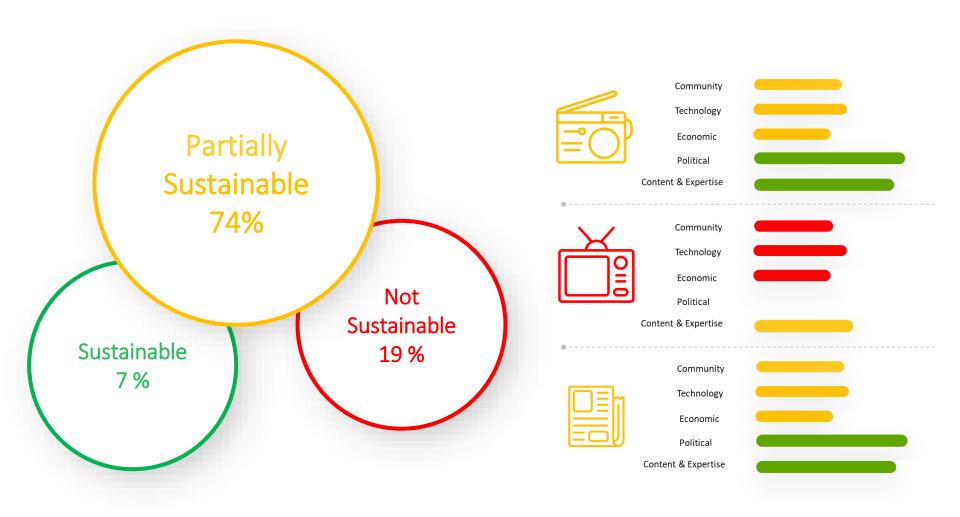

### Research and Development of a Sustainability Model for Community & Small Commercial Media

**Findings Presentation** 



# Agenda

Project Objectives and Research Methodology

Overall Sustainability of the CSCM Sector

**Key Findings and Recommendations** 

Questions

#### STRATEGIC OVERVIEW OF THE MDDA





#### **MDDA MANDATE**









### Project Objectives & Research Methodology



## Objective and Approach



To develop a Sustainability Model for the CSCM sector in South Africa, which categorises the sector according to its ability to self-sustain, partially sustain; or inability to self-sustain for focused, responsive and proactive support.







## Respondent Demographics







### **Overall Sustainability**









#### **Challenges Affecting Sustainability**











Strategic Thrust: 'Building a Resilient & Future-Forward Community & Small Commercial Media Sector'





## **Key Findings**



#### **Root Cause Analysis**





Lack of support from key stakeholders



Insufficient revenue due to a lack of a secure revenue streams, or a lack of access to alternate sources of revenue



Lack of credibility



Lack of key skills



Improper governance

#### Legend

|  | Positive<br>Practice |
|--|----------------------|
|  | Minor<br>Challenge   |
|  | Major<br>Challenge   |



#### **Root Cause Analysis**







- Inability to attract advertisers due to lack of skills and credibility (lack of detailed audience data)
- Lack of key skills and business functions due to inability to afford and retain